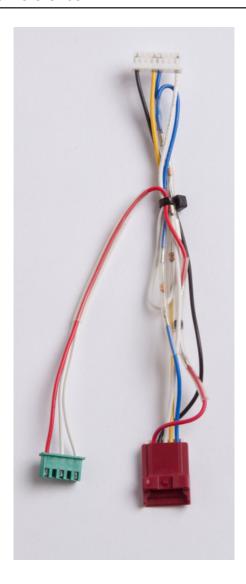

## PAC-IT52AD-E

The PAC-IT52AD-E IT signal adapter allows any CITY MULTI<sup>®</sup> indoor unit equipped with a CN100 and CN52 terminals to supplement CN105 connection for the intended use with the MHK1 Remote Controller Kit.