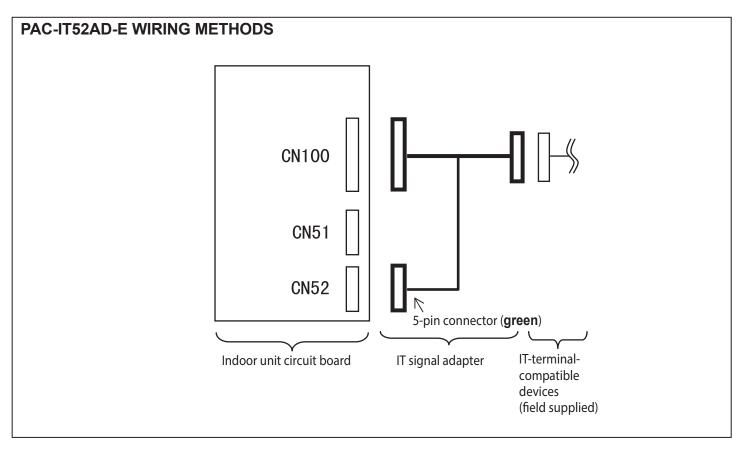

## PAC-IT52AD-E

The PAC-IT52AD-E IT signal adapter allows any CITY MULTI<sup>®</sup> indoor unit equipped with a CN100 and CN52 terminals to supplement CN105 connection for the intended use with the MHK1 Remote Controller Kit.

## Model: PAC-IT52AD-E - Wiring Diagrams / Methods