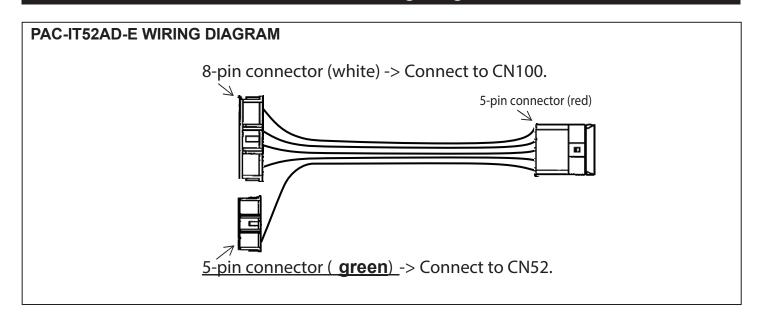

## PAC-IT52AD-E

The PAC-IT52AD-E IT signal adapter allows any CITY MULTI<sup>®</sup> indoor unit equipped with a CN100 and CN52 terminals to supplement CN105 connection for the intended use with the MHK1 Remote Controller Kit.

## Model: PAC-IT52AD-E - Wiring Diagrams / Methods