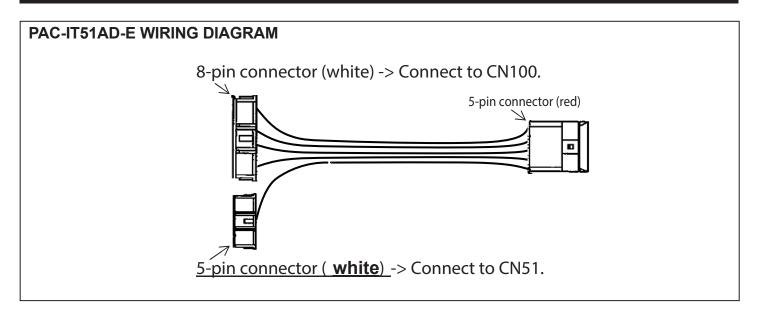

| $\frown$ | $\neg$ | ΛU  | R |
|----------|--------|-----|---|
| ( -      |        |     | w |
| U        |        | 114 |   |

Model: PAC-IT51AD-E

MITSUBISHI ELECTRIC

Job Name:

Schedule Reference: Date:



## PAC-IT51AD-E

PAC-IT51AD-E IT signal adapter allows any CITY MULTI<sup>®</sup> indoor unit equipped with a CN100 and CN51 terminals to supplement CN105 connection for the intended use with the MHK1 Remote Controller Kit.

## Note:

- For power source reasons of CN105 terminal, PAC-IT51AD-E and PAC-IT52AD-E are are NOT interchangeable.
- Use PAC-IT51AD-E and PAC-IT52AD-E IT signal adapter with the correct corresponding CN terminal.

Notes:

## Model: PAC-IT51AD-E - Wiring Diagrams / Methods