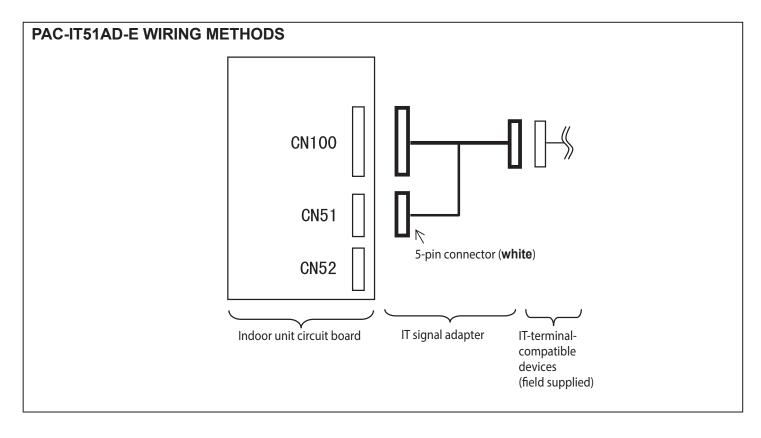

| $\frown$ | $\neg$ | ΛU  | R |
|----------|--------|-----|---|
| ( -      |        |     | w |
| U        |        | 114 |   |

Model: PAC-IT51AD-E

MITSUBISHI ELECTRIC

Job Name:

Schedule Reference: Date:



## PAC-IT51AD-E

PAC-IT51AD-E IT signal adapter allows any CITY MULTI<sup>®</sup> indoor unit equipped with a CN100 and CN51 terminals to supplement CN105 connection for the intended use with the MHK1 Remote Controller Kit.

## Note:

- For power source reasons of CN105 terminal, PAC-IT51AD-E and PAC-IT52AD-E are are NOT interchangeable.
- Use PAC-IT51AD-E and PAC-IT52AD-E IT signal adapter with the correct corresponding CN terminal.

Notes:

## Model: PAC-IT51AD-E - Wiring Diagrams / Methods