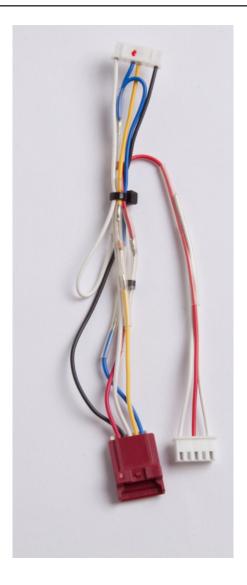

## PAC-IT51AD-E

PAC-IT51AD-E IT signal adapter allows any CITY MULTI<sup>®</sup> indoor unit equipped with a CN100 and CN51 terminals to supplement CN105 connection for the intended use with the MHK1 Remote Controller Kit.