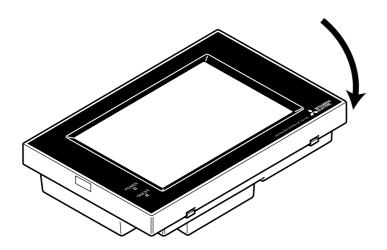

## 3 Installation

1. Remove the white surface cover from the centralized controller.

2. Fit the black surface cover on the centralized controller.

HEAD OFFICE: TOKYO BLDG. , 2-7-3, MARUNOUCHI, CHIYODA-KU, TOKYO 100-8310, JAPAN Authorized representative in EU: MITSUBISHI ELECTRIC EUROPE B.V.