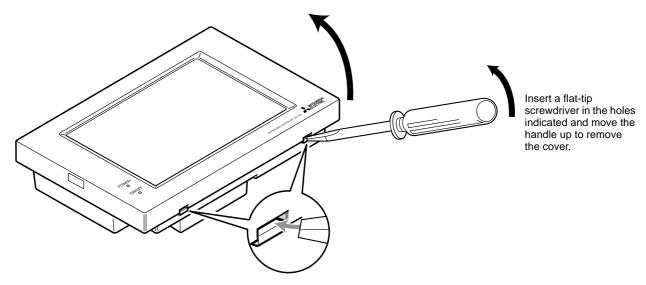

## 3 Installation

1. Remove the white surface cover from the centralized controller.

2. Fit the black surface cover on the centralized controller.

HEAD OFFICE: TOKYO BLDG. , 2-7-3, MARUNOUCHI, CHIYODA-KU, TOKYO 100-8310, JAPAN Authorized representative in EU: MITSUBISHI ELECTRIC EUROPE B.V.