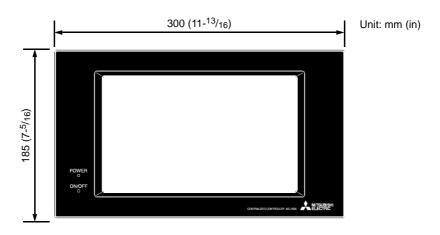

Applicable Centralized Controller AG-150A

## Air-conditioner Network System Optional Parts Black Surface Cover for AG-150A PAC-YG71CBL Installation Manual

• Retain this manual for future reference. When the unit is reinstalled or repaired, make this manual available to those who provide these services. Make sure that the Installation Manual is passed on to any future air condition system users.

Note

This product is for exclusive use with the AG-150A unit.

## 1 Parts List

The Installation Manual and the following part are included in the package.

\* Leave the cover in the package until ready to install to protect it from damage.



## **2 External Dimensions**



## 3 Installation

1. Remove the white surface cover from the centralized controller.



2. Fit the black surface cover on the centralized controller.



HEAD OFFICE: TOKYO BLDG. , 2-7-3, MARUNOUCHI, CHIYODA-KU, TOKYO 100-8310, JAPAN Authorized representative in EU: MITSUBISHI ELECTRIC EUROPE B.V.

HARMAN HOUSE, 1 GEORGE STREET, UXBRIDGE, MIDDLESEX UB8 1QQ, U.K.