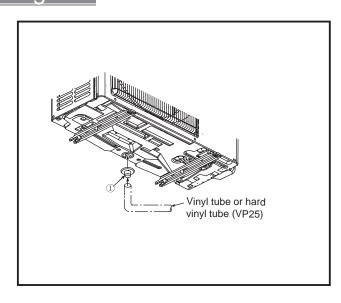

# Descriptions

Cap the unnecessary holes on the outdoor unit (bottom) and centralize the drainage when using a drain pipe.

### Drain socket

The outdoor unit is provided with several holes for drainage at the bottom to ma easier. The drain socket is used to close the unnecessary holes and centralize

when using the drain tube at the installation place.

Do not to use the drain socket in cold areas. The drain tube can be frozen.

\* Condensation could drop through the part fitting holes in the bottom of the ou
Use the centralized drain pan to completely prevent condensation dropping.

#### 

(1) Glue the drain socket ① to the hole that is used to the drainage at the bottom of the unit with the glue (Prepare in the field).

(2) Insert a vinyl tube of which inner diameter 25 mm available commercially or a hard vinyl tube VP25 to the drain socket ①.