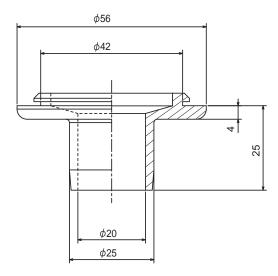

# Figure



# Descriptions

Cap the unnecessary holes on the outdoor unit (bottom) and centralize the drainage when using a drain pipe.

## applicable Models

- PUZ-ZM35VKA
- PUHZ-ZRP35VKA2
- PUZ-ZM50VKA [R32 type]
- PUHZ-ZRP50VKA2 [R410A type]

# Specifications

| Drain pipe           | PVC VP-25 or vinyl hose (ID: 25mm)                      |
|----------------------|---------------------------------------------------------|
| Operating conditions | No freezing allowed (Never to be used in cold climates) |
| Material             | EPT rubber                                              |
| Component            | Drain socket x 1                                        |

## **Dimensions**

Unit: mm

### Drain socket



The outdoor unit is provided with several holes for drainage at the bottom to ma easier. The drain socket is used to close the unnecessary holes and centralize

when using the drain tube at the installation place.

Do not to use the drain socket in cold areas. The drain tube can be frozen.

\* Condensation could drop through the part fitting holes in the bottom of the ou
Use the centralized drain pan to completely prevent condensation dropping.

## 1. Accessory



Be aware that the part shown to the left is put in the package together with the installation manual.

#### 

(1) Glue the drain socket ① to the hole that is used to the drainage at the bottom of the unit with the glue (Prepare in the field).

(2) Insert a vinyl tube of which inner diameter 25 mm available commercially or a har