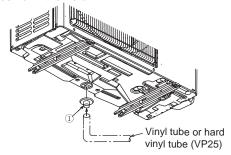

# Descriptions

Cap the unnecessary holes on the outdoor unit (bottom) and centralize the drainage when using a drain pipe.

### Drain socket

The outdoor unit is provided with several holes for drainage at the bottom to ma easier. The drain socket is used to close the unnecessary holes and centralize

when using the drain tube at the installation place.

Do not to use the drain socket in cold areas. The drain tube can be frozen.

\* Condensation could drop through the part fitting holes in the bottom of the ou
Use the centralized drain pan to completely prevent condensation dropping.

#### 

(1) Glue the drain socket ① to the hole that is used to the drainage at the bottom of the unit with the glue (Prepare in the field).

(2) Insert a vinyl tube of which inner diameter 25 mm available commercially or a hard vinyl tube VP25 to the drain socket ①.