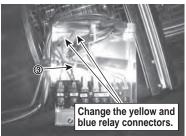

### 3. Attachment method

PAC-SG96HR Ceiling suspended, PCA-M·KA type:

1.Remove the cover of electric parts box.

2. Attach terminal block ① using screw ② in the direction shown in the figure.

 Change the relay connectors of blue and yellow lead wires, secure the ground wire using screw ④ at the position shown in the figure, and then bundle the lead wires using fastener ⑤.

2. Attach terminal block ① using screw ② in the direction shown in the figure.

3. Change the relay connectors of blue and yellow lead wires, and then bundle the lead wires using fastener ③.

3.Change the relay connectors of blue and yellow lead wires.