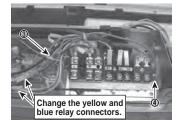

### 3. Attachment method

PAC-SG96HR Ceiling suspended, PCA-M·KA type:

1.Remove the cover of electric parts box.

2. Attach terminal block ① using screw ② in the direction shown in the figure.

 Change the relay connectors of blue and yellow lead wires, secure the ground wire using screw ④ at the position shown in the figure, and then bundle the lead wires using fastener ⑤.

2. Attach terminal block ① using screw ② in the direction shown in the figure.

3. Change the relay connectors of blue and yellow lead wires, and then bundle the lead wires using fastener ③.

3.Change the relay connectors of blue and yellow lead wires.