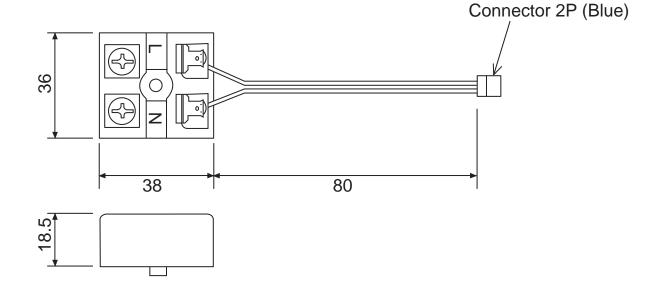

### Photo

Dimensions

Unit : mm

### Descriptions

This kit (L/N) is used when the power supply of the indoor unit and the outdoor unit is separated. (For PUHZ applications only)

# Specifications

| Terminal block capacity | 15A/264V                                                                                             |
|-------------------------|------------------------------------------------------------------------------------------------------|
| Terminal block material | Denatured melamine                                                                                   |
|                         | Terminal block (with lead wires connect-<br>ed) x 1, Screw x 1, Fastener (for binding<br>lead wires) |