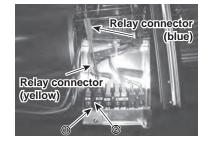

### 3. Attachment method

PAC-SG96HR Ceiling suspended, PCA-M·KA type:

1.Remove the cover of electric parts box.

2. Attach terminal block ① using screw ② in the direction shown in the figure.

 Change the relay connectors of blue and yellow lead wires, secure the ground wire using screw ④ at the position shown in the figure, and then bundle the lead wires using fastener ⑤.

# Change of connectors (except PCA-M·KA type)

Separate indoor unit / outdoor unit power supplies