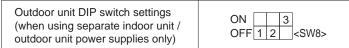

### 6. DIP switch settings of the outdoor unit control board

It is necessary to change the settings of DIP switch on the outdoor unit control board.