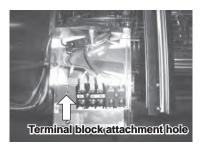

### 3. Attachment method

PAC-SG96HR Ceiling suspended, PCA-M·KA type:

1.Remove the cover of electric parts box.

2. Attach terminal block ① using screw ② in the direction shown in the figure.

 Change the relay connectors of blue and yellow lead wires, secure the ground wire using screw ④ at the position shown in the figure, and then bundle the lead wires using fastener ⑤.