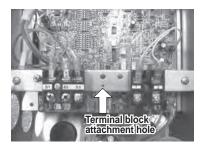

### PAC-SG97HR

Ceiling suspended for kitchens, PCA-RP71HAQ type:

1.Remove the terminal block cover of electric parts box.

Ceiling concealed, PEAD-M·JA type 1.Remove the cover of electric parts box.

2. Attach terminal block 0 using screw 2 in the direction shown in the figure.

2. Attach terminal block ① using screw ② in the direction shown in the figure.

3. Change the relay connectors of blue and yellow lead wires, and then bundle the lead wires using fastener ③.

3.Change the relay connectors of blue and yellow lead wires.