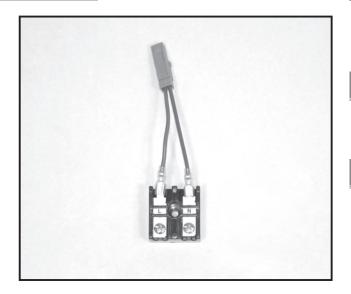

### Photo

Dimensions

Unit : mm

### Descriptions

This kit (L/N) is used when the power supply of the indoor unit and the outdoor unit is separated. (For PUHZ applications only)

# Specifications

| Terminal block capacity | 15A/264V                                                                                             |
|-------------------------|------------------------------------------------------------------------------------------------------|
| Terminal block material | Denatured melamine                                                                                   |
|                         | Terminal block (with lead wires connect-<br>ed) x 1, Screw x 1, Fastener (for binding<br>lead wires) |