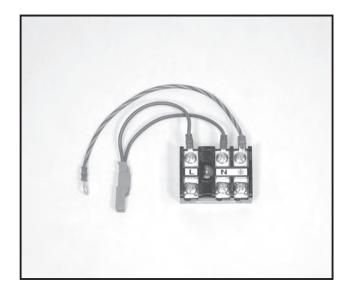

## Photo

Dimensions

Unit : mm

## Descriptions

This kit (L/N/Earth) is used when the power supply of the indoor unit and the outdoor unit is separated. (For PUHZ applications only)

# Specifications

| Terminal block capacity | 30A/330V                                                                                             |
|-------------------------|------------------------------------------------------------------------------------------------------|
| Terminal block material | Denatured melamine                                                                                   |
| Parts composition       | Terminal block (with lead wires connect-<br>ed) x 1, Screw x 1, Fastener (for binding<br>lead wires) |