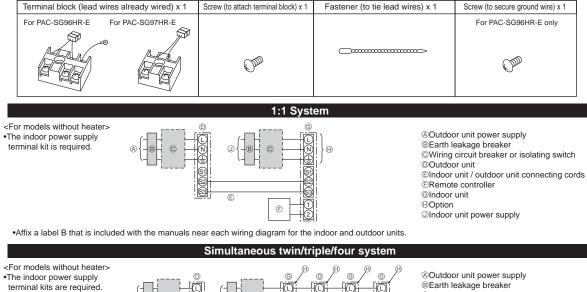

#### 2. Provided parts

Comfirm the following parts are included

Outdoor unit power supply
 Earth leakage breaker
 Wiring circuit breaker or isolating switch
 Outdoor unit
 Outdoor unit / outdoor unit connecting cords
 Remote controller
 Indoor unit
 Option
 Ondoor unit
 power supply
 Indoor unit power supply

•Affix a label B that is included with the manuals near each wiring diagram for the indoor and outdoor units.