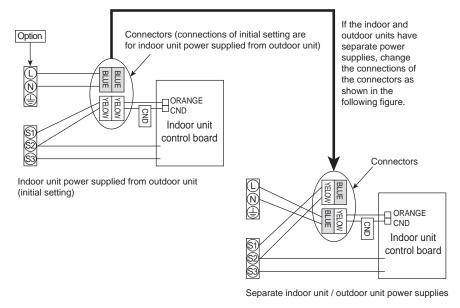

# Change of connectors (except PCA-M·KA type)

Separate indoor unit / outdoor unit power supplies