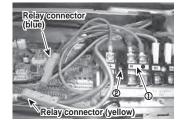

### 3. Attachment method

PAC-SG96HR Ceiling suspended, PCA-M·KA type:

1.Remove the cover of electric parts box.

2. Attach terminal block ① using screw ② in the direction shown in the figure.

 Change the relay connectors of blue and yellow lead wires, secure the ground wire using screw ④ at the position shown in the figure, and then bundle the lead wires using fastener ⑤.

### PAC-SG97HR

Ceiling suspended for kitchens, PCA-RP71HAQ type:

1.Remove the terminal block cover of electric parts box.

Ceiling concealed, PEAD-M·JA type 1.Remove the cover of electric parts box.

2. Attach terminal block 0 using screw 2 in the direction shown in the figure.