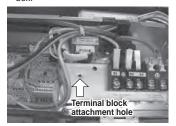

### 3. Attachment method

PAC-SG96HR Ceiling suspended, PCA-M·KA type:

1.Remove the cover of electric parts box.

2. Attach terminal block ① using screw ② in the direction shown in the figure.

 Change the relay connectors of blue and yellow lead wires, secure the ground wire using screw ④ at the position shown in the figure, and then bundle the lead wires using fastener ⑤.