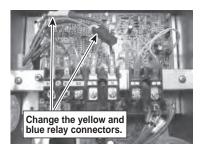

### PAC-SG97HR

Ceiling suspended for kitchens, PCA-RP71HAQ type:

1.Remove the terminal block cover of electric parts box.

Ceiling concealed, PEAD-M·JA type 1.Remove the cover of electric parts box.

2. Attach terminal block 0 using screw 2 in the direction shown in the figure.

2. Attach terminal block ① using screw ② in the direction shown in the figure.

3. Change the relay connectors of blue and yellow lead wires, and then bundle the lead wires using fastener ③.

3.Change the relay connectors of blue and yellow lead wires.