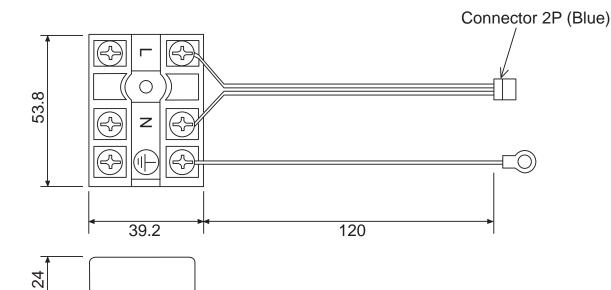

## Photo

Dimensions

Unit : mm

## Descriptions

This kit (L/N/Earth) is used when the power supply of the indoor unit and the outdoor unit is separated. (For PUHZ applications only)

# Specifications

| Terminal block capacity | 30A/330V                                                                                             |
|-------------------------|------------------------------------------------------------------------------------------------------|
| Terminal block material | Denatured melamine                                                                                   |
| Parts composition       | Terminal block (with lead wires connect-<br>ed) x 1, Screw x 1, Fastener (for binding<br>lead wires) |