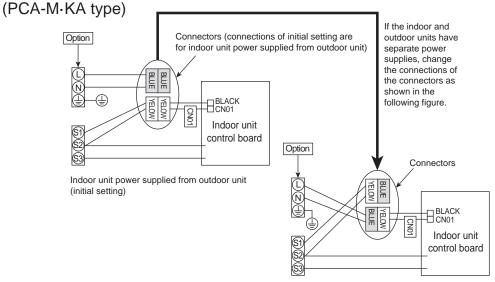

### 3. Attachment method

PAC-SG96HR Ceiling suspended, PCA-M·KA type:

1.Remove the cover of electric parts box.

2. Attach terminal block ① using screw ② in the direction shown in the figure.

 Change the relay connectors of blue and yellow lead wires, secure the ground wire using screw ④ at the position shown in the figure, and then bundle the lead wires using fastener ⑤.