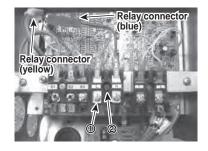

2. Attach terminal block ① using screw ② in the direction shown in the figure.

3. Change the relay connectors of blue and yellow lead wires, and then bundle the lead wires using fastener ③.

3.Change the relay connectors of blue and yellow lead wires.

# Change of connectors (except PCA-M·KA type)

Separate indoor unit / outdoor unit power supplies