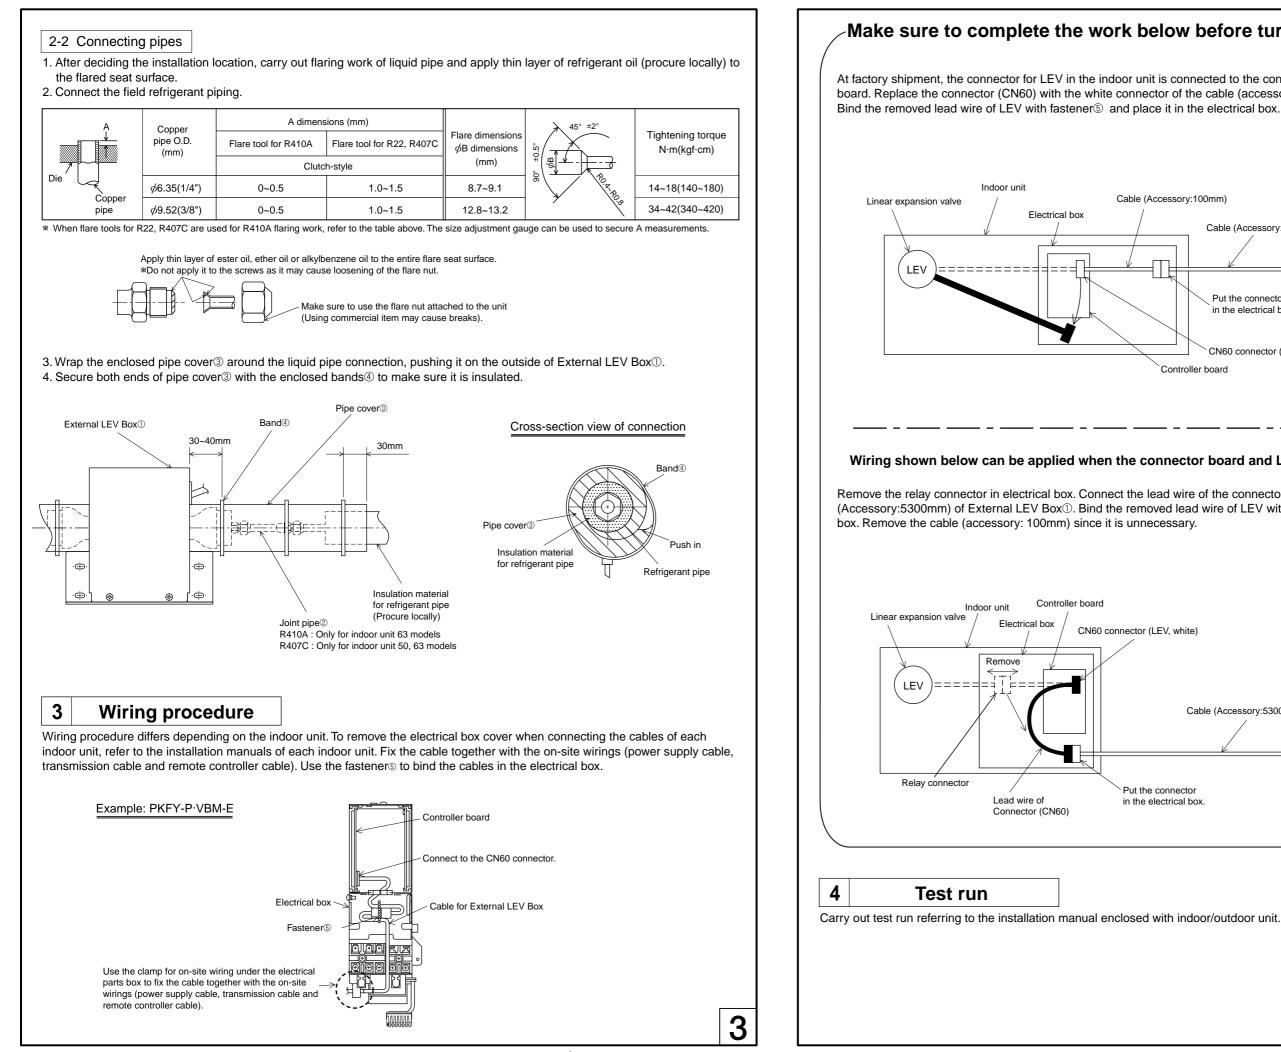

#### 2 Installation procedure

Connect the External LEV Box to the liquid pipe and install it inside the ceiling (Do not install in an outdoor location. It may cause a breakdown). Make sure to install the access door on the ceiling.