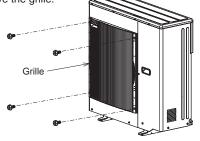

## How to Use / How to Install

1) Remove 4 fixing screws of the grille. Note) Do not remove the grille.

2) Insert the support A between the outdoor unit and the grille, and reinstall the screws that removed in 1).

Note) Support A for right side and left side are identical with each other. The surface with 2 holes should face the outdoor unit, and the other surface with 3 holes faces the outside.