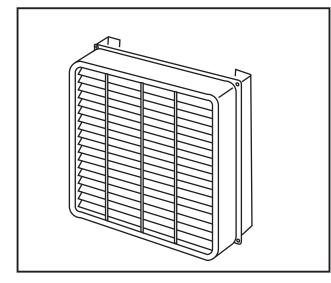

#### Figure

### **Descriptions**

The air outlet guide changes the direction of air from the outdoor unit and prevents short cycling.