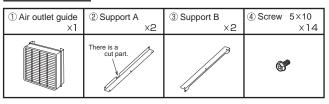

# Air Outlet Guide

#### Specifications

| Exterior                                                               | Color (Munsell) | lvory (3.0Y7.8/1.1)                                                                                                                                                                                                                        |
|------------------------------------------------------------------------|-----------------|--------------------------------------------------------------------------------------------------------------------------------------------------------------------------------------------------------------------------------------------|
|                                                                        | Material        | Air outlet grille: PP resin                                                                                                                                                                                                                |
| Air outlet direction                                                   |                 | Changeable between up and down                                                                                                                                                                                                             |
| Accessory name x Qty.<br><material surface="" treatment=""></material> |                 | Support A × 2 (Alloy hot-dip zinc-coated<br>carbon steel sheet / Acrylic resin coating)<br>Support B × 2 (Alloy hot-dip zinc-coated<br>carbon steel sheet / Acrylic resin coating)<br>Screw (5×10) × 14 (Iron/Zinc nickel alloy<br>plated) |

#### Components

3) Fix the support B to the support A with 3 screws (5  $\times$  10) on each right and left side.

4) Fix the air outlet guide to the support B with 4 screws 5 × 10.
\* The installation directon of the air outlet guide can be selected from 4 directions so that air blows upwards, downwards, to the left, or to the right. Choose the appropriate direction according to the installation environment.