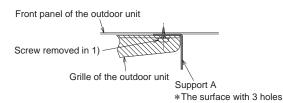

## How to Use / How to Install

1) Remove 4 fixing screws of the grille. Note) Do not remove the grille.

2) Insert the support A between the outdoor unit and the grille, and reinstall the screws that removed in 1).

Note) Support A for right side and left side are identical with each other. The surface with 2 holes should face the outdoor unit, and the other surface with 3 holes faces the outside.