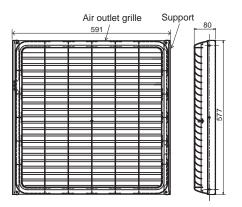

# Air Outlet Guide

### MAC-856SG

#### Figure



### Dimensions

Unit : mm



## How to Use / How to Install

1) Remove 4 fixing screws of the grille. Note) Do not remove the grille.



2) Insert the support A between the outdoor unit and the grille, and reinstall the screws that removed in 1).

Note) Support A for right side and left side are identical with each other. The surface with 2 holes should face the outdoor unit, and the other surface with 3 holes faces the outside.



### **Descriptions**

The air outlet guide changes the direction of air from the outdoor unit and prevents short cycling.

### Applicable Models

- MXZ-3D54VA MXZ-4D72VA MX ■ MXZ-3D68VA ■ MXZ-4D83VA ■ MX
- MXZ-5D102VA
  - MXZ-3HA50VF

#### Specifications

| Exterior                                                               | Color (Munsell) | lvory (3.0Y7.8/1.1)