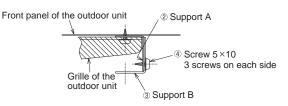

## How to Use / How to Install

1) Remove 4 fixing screws of the grille. Note) Do not remove the grille.

2) Insert the support A between the outdoor unit and the grille, and reinstall the screws that removed in 1).

Note) Support A for right side and left side are identical with each other. The surface with 2 holes should face the outdoor unit, and the other surface with 3 holes faces the outside.

#### Components

3) Fix the support B to the support A with 3 screws (5  $\times$  10) on each right and left side.

4) Fix the air outlet guide to the support B with 4 screws 5 × 10.
\* The installation directon of the air outlet guide can be selected from 4 directions so that air blows upwards, downwards, to the left, or to the right. Choose the appropriate direction according to the installation environment.