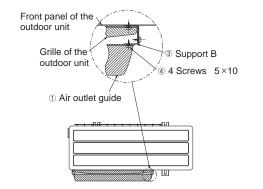

#### Components

3) Fix the support B to the support A with 3 screws (5  $\times$  10) on each right and left side.

4) Fix the air outlet guide to the support B with 4 screws 5 × 10.
\* The installation directon of the air outlet guide can be selected from 4 directions so that air blows upwards, downwards, to the left, or to the right. Choose the appropriate direction according to the installation environment.