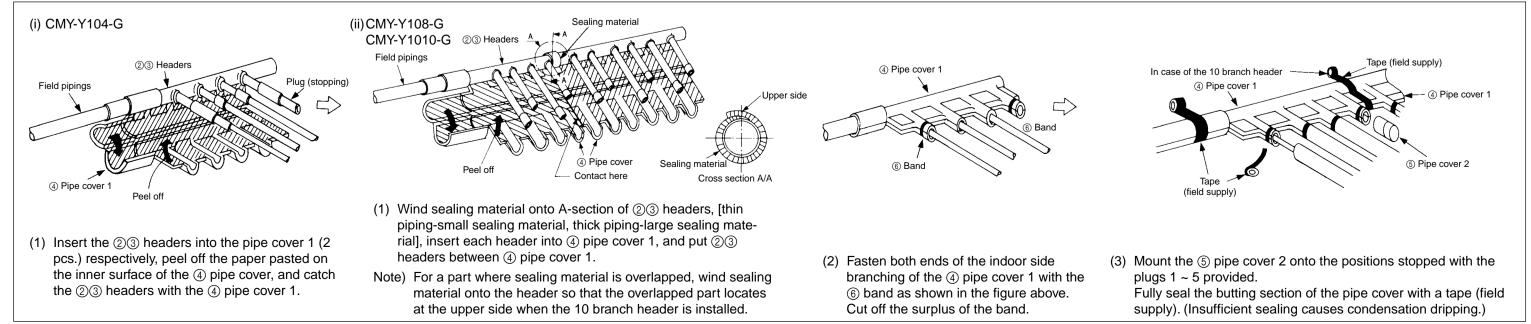

| ø6.35      | No need pipe        | Connect with pipe 10 | Not connectable      | Not connectable     |
| 0       | Gas pipe    | ø12.7      | No need pipe        | Connect with pipe 9  | Not connectable      | Not connectable     |
| 9       | Liquid pipe | ø9.52      | Connect with pipe 4 | No need pipe         | Not connectable      | Not connectable     |
| 9       | Gas pipe    | ø15.88     | Connect with pipe 5 | No need pipe         | Not connectable      | Not connectable     |
| 10      | Liquid pipe | ø6.35      | No need pipe        | Connect with pipe 10 | Not connectable      | Not connectable     |
| 10      | Gas pipe    | ø12.7      | No need pipe        | Connect with pipe 9  | Not connectable      | Not connectable     |

#### 4 Mounting of cover (insulation material)